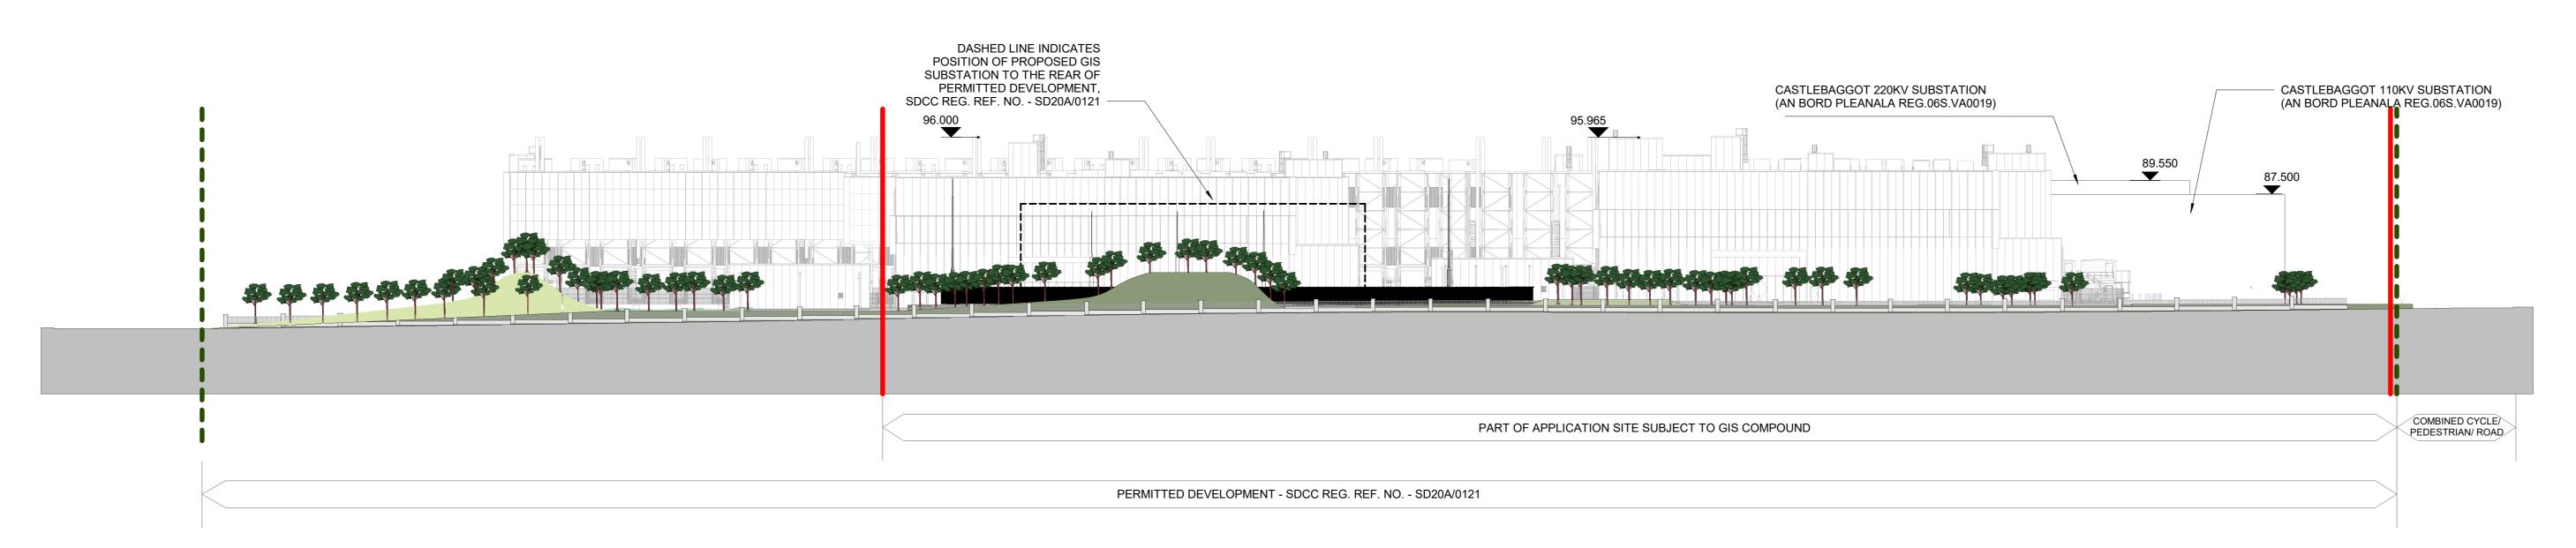

PERMITTED / PROPOSED CONTIGUOUS ELEVATION - WEST
1:500

Henry J Lyons

STRUCTURAL ENGINEER **Clifton Scannell Emerson** Associates

**HV Main Contractor** 

<u>LEDGEND</u>

BOUNDARY OF PERMITTED
DEVELOPMENT - SDCC REG. REF. NO. SD20A/0121 OUTLINE OF THE SITE OF THIS APPLICATION